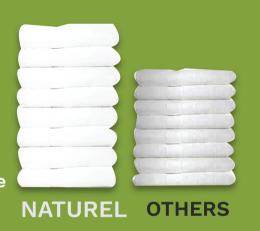

### **Textiles last longer:**

Naturel significantly reduces clothes wear and tear. After 50 washings of cotton and cotton polyster blend cloth with Naturel, it shows no more wear than if washed in water alone.